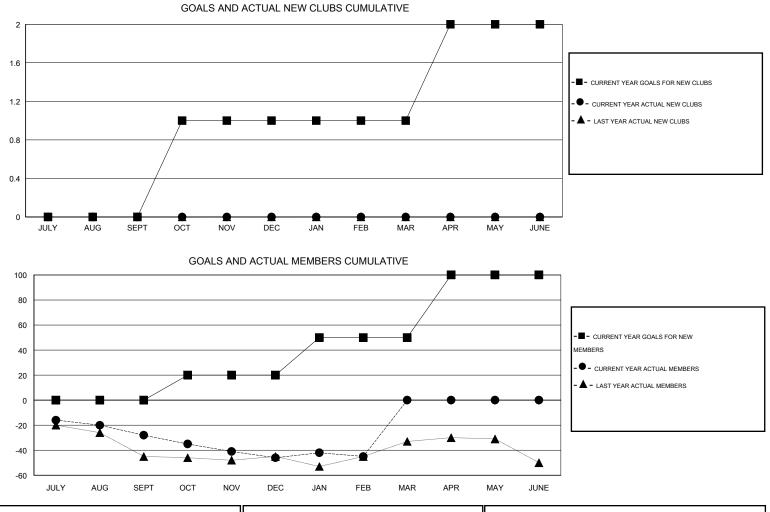

## LOCATION OREGON

| _                          |                  | Clubs               |                            |                             | Members                    |                    |                                  |                              |                             |  |
|----------------------------|------------------|---------------------|----------------------------|-----------------------------|----------------------------|--------------------|----------------------------------|------------------------------|-----------------------------|--|
|                            | RESU             | LTS FOR 2013-2014   |                            |                             | RESULTS FOR 2013-2014      |                    |                                  |                              |                             |  |
| QUARTER                    | NEW CLUB<br>GOAL | ACTUAL NEW<br>CLUBS | ACTUAL<br>DROPPED<br>CLUBS | ACTUAL NET<br>GAIN/<br>LOSS | QUARTER                    | NEW MEMBER<br>GOAL | ACTUAL TOTAL<br>MEMBERS<br>ADDED | ACTUAL<br>DROPPED<br>MEMBERS | ACTUAL NET<br>GAIN/<br>LOSS |  |
| JULY/AUG/SEPT              | 0                | 0                   | 0                          | 0                           | JULY/AUG/SEPT              | 0                  | 17                               | 45                           | -28                         |  |
| OCT/NOV/DEC<br>JAN/FEB/MAR | 1<br>0           | 0<br>0              | 0<br>1                     | 0<br>-1                     | OCT/NOV/DEC<br>JAN/FEB/MAR | 20<br>30           | 16<br>19                         | 34<br>18                     | -18<br>1                    |  |
| APR/MAY/JUNE               | 1                | 0                   | 0                          | 0                           | APR/MAY/JUNE               | 50                 | 0                                | 0                            | 0                           |  |